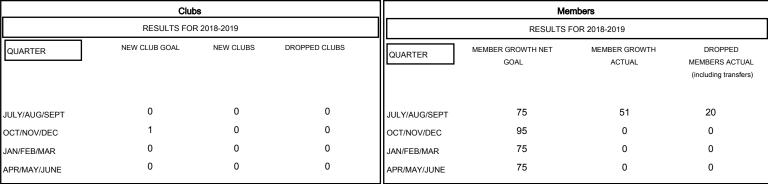

## GOALS AND ACTUAL MEMBERS CUMULATIVE

| DROPPED CLUBS: 0 |    |
|------------------|----|
| DROPPED MEMBERS  |    |
| DECEASED         | 3  |
| CLUB CANCELLED   | 0  |
| OTHER            | 17 |
| TOTAL            | 20 |