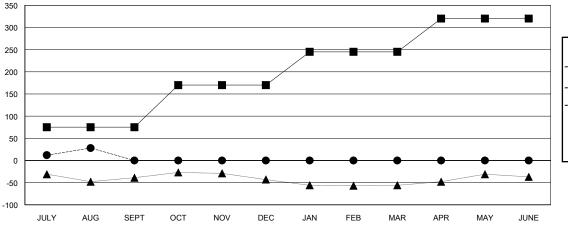

## GOALS AND ACTUAL MEMBERS CUMULATIVE

| DROPPED CLUBS: 0 |    |
|------------------|----|
| DROPPED MEMBERS  |    |
| DECEASED         | 3  |
| CLUB CANCELLED   | 0  |
| OTHER            | 17 |
| TOTAL            | 20 |